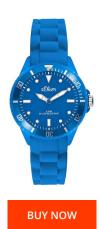

## sOliver kids' watch SO-2314-PQ Specifications

This document contains all the specifications for the sOliver SO-2314-PQ kids' watch. We at the DIALANDO® watch store offer a large selection of authentic watches from the best watch brands in the world.

| MATERIAL & COLOUR    |                  |
|----------------------|------------------|
| Strap Material       | Silicone         |
| Strap Colour         | Blue             |
| Case Material        | Plastic          |
| Colour of the dial   | Blue             |
| Glass                | Mineral glass    |
|                      | Willer al glass  |
| DETAILS              | Williel at glass |
| <b>DETAILS</b> Clasp | Pin buckle       |