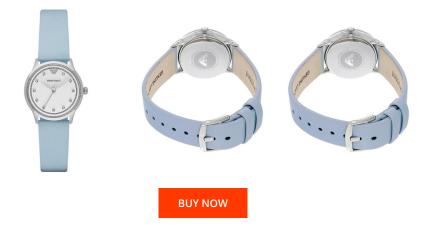

| MATERIAL & COLOUR  |                 |
|--------------------|-----------------|
| Strap Material     | Real leather    |
| Strap Colour       | Blue            |
| Case Material      | Stainless steel |
| Colour of the dial | White           |
| Glass              | Mineral glass   |

| PRODUCT EXECUTION |                        |
|-------------------|------------------------|
| Display Type      | Analogue               |
| Movement type     | Quartz (Battery)       |
| Functions         | Second / Hour / Minute |