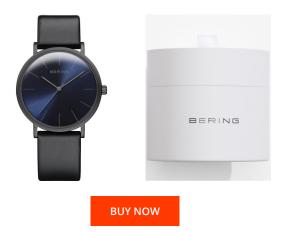

## **DIALANDO**<sup>®</sup>

Bering ladies' watch 13436-427 Specifications

This document contains all the specifications for the Bering 13436-427 ladies' watch. We at the DIALANDO<sup>®</sup> watch store offer a large selection of authentic watches from the best watch brands in the world. https://www.dialando.lt/

| PRODUCT INFORMATIO | NC                     | MATERIAL & COLOUR  |                                          |
|--------------------|------------------------|--------------------|------------------------------------------|
| EAN                | 4894041205540          | Strap Material     | Calf leather                             |
| Gender             | Ladies                 | Strap Colour       | Black                                    |
| Warranty [years]   | 2                      | Case Material      | Stainless steel                          |
|                    |                        | Case Colour        | Black                                    |
|                    |                        | Case Surface       | Matted                                   |
|                    |                        | Colour of the dial | Blue                                     |
|                    |                        | Glass              | Anti-reflective coating / Sapphire glass |
|                    |                        |                    |                                          |
| PRODUCT EXECUTION  |                        | DETAILS            |                                          |
| Display Type       | Analogue               | Bezel              | Fixed                                    |
| Movement type      | Quartz (Battery)       | Case Bottom        | Pressed / Stainless steel bottom         |
| Functions          | Minute / Second / Hour | Clasp              | Buckle                                   |
|                    |                        | Water resistant    | 3 ATM                                    |
|                    |                        |                    |                                          |