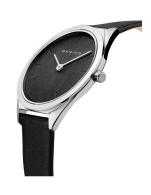

## Bering ladies' watch 17031-402 Specifications

**BUY NOW** 

This document contains all the specifications for the Bering Classic 17031-402 ladies' watch. We at the <code>DIALANDO®</code> watch store offer a large selection of authentic watches from the best watch brands in the world.

| MATERIAL & COLOUR  |                |
|--------------------|----------------|
| Strap Material     | Real leather   |
| Strap Colour       | Black          |
| Colour of the dial | Black          |
| Glass              | Sapphire glass |
| DETAILS            |                |
| Clasp              | Buckle         |
| Water resistant    | 3 ATM          |