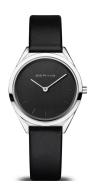

## Bering ladies' watch 17031-402 Specifications

**BUY NOW** 

This document contains all the specifications for the Bering Classic 17031-402 ladies' watch. We at the <code>DIALANDO®</code> watch store offer a large selection of authentic watches from the best watch brands in the world.

| MATERIAL & COLOUR  |                |
|--------------------|----------------|
| Strap Material     | Real leather   |
| Strap Colour       | Black          |
| Colour of the dial | Black          |
| Glass              | Sapphire glass |
| DETAILS            |                |
| Clasp              | Buckle         |
| Water resistant    | 3 ATM          |