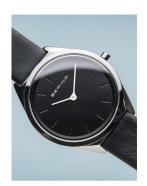

## Bering ladies' watch 17031-402 Specifications

**BUY NOW** 

This document contains all the specifications for the Bering Classic 17031-402 ladies' watch. We at the <code>DIALANDO®</code> watch store offer a large selection of authentic watches from the best watch brands in the world.

| MATERIAL & COLOUR  |                |
|--------------------|----------------|
| Strap Material     | Real leather   |
| Strap Colour       | Black          |
| Colour of the dial | Black          |
| Glass              | Sapphire glass |
| DETAILS            |                |
| Clasp              | Buckle         |
| Water resistant    | 3 ATM          |