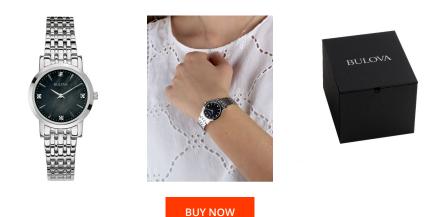

## Bulova ladies' watch 96P148 Specifications

This document contains all the specifications for the Bulova Klassik 96P148 ladies' watch. We at the DIALANDO<sup>®</sup> watch store offer a large selection of authentic watches from the best watch brands in the world. https://www.dialando.lt/

| PRODUCT INFORMATION |               |  |
|---------------------|---------------|--|
| EAN                 | 7613077516645 |  |
| Gender              | Ladies        |  |
| Brand               | Bulova        |  |
| Collection          | Klassik       |  |
| Warranty [years]    | 2             |  |

| MATERIAL & COLOUR  |                   |
|--------------------|-------------------|
| Strap Material     | Stainless steel   |
| Strap Colour       | Silver            |
| Case Material      | Stainless steel   |
| Case Colour        | Silver            |
| Case Surface       | Polished / Matted |
| Colour of the dial | Black             |
| Stone type         | Diamonds          |
| Glass              | Sapphire glass    |

| Display Type        | Analogue               |
|---------------------|------------------------|
| Movement type       | Quartz (Battery)       |
| Movement Name       | Miyota                 |
| Functions           | Hour / Second / Minute |
|                     |                        |
| MEASURES            |                        |
| Case width [mm]     | 27                     |
| Case thickness [mm] | 9                      |
| Lug width [mm]      | 15                     |
| Max. wrist          | 180                    |