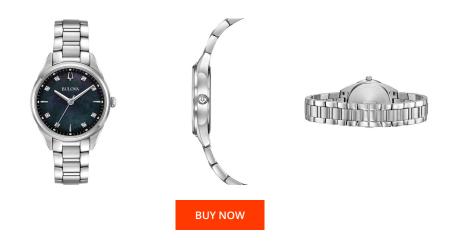

## **DIALANDO**<sup>®</sup>

Bulova ladies' watch 96P198 Specifications

This document contains all the specifications for the Bulova Klassik 96P198 ladies' watch. We at the DIALANDO<sup>®</sup> watch store offer a large selection of authentic watches from the best watch brands in the world. https://www.dialando.lt/

| PRODUCT INFORMATION |               |  |
|---------------------|---------------|--|
| EAN                 | 7613077561331 |  |
| Gender              | Ladies        |  |
| Brand               | Bulova        |  |
| Collection          | Klassik       |  |
| Warranty [years]    | 2             |  |

| MATERIAL & COLOUR  |                   |
|--------------------|-------------------|
| Strap Material     | Stainless steel   |
| Strap Colour       | Silver            |
| Case Material      | Stainless steel   |
| Case Colour        | Silver            |
| Case Surface       | Polished / Matted |
| Colour of the dial | Black             |
| Stone type         | Diamonds          |
| Glass              | Sapphire glass    |

| Display Type        | Analogue               |
|---------------------|------------------------|
| Movement type       | Quartz (Battery)       |
| Movement Name       | Miyota                 |
| Functions           | Hour / Second / Minute |
| MEASURES            |                        |
| Case width [mm]     | 34                     |
| Case thickness [mm] | 9                      |
| Lug width [mm]      | 15                     |
| Max. wrist          | 190                    |

180

| DETAILS         |                                  |
|-----------------|----------------------------------|
| Bezel           | Fixed                            |
| Case Bottom     | Stainless steel bottom (pressed) |
| Clasp           | Folding clasp                    |
| Water resistant | 3 ATM                            |