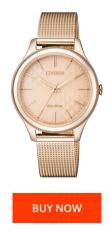

## **DIALANDO**<sup>®</sup>

Citizen ladies' watch EM0503-83X Specifications

This document contains all the specifications for the Citizen Elegant EM0503-83X ladies' watch. We at the DIALANDO<sup>®</sup> watch store offer a large selection of authentic watches from the best watch brands in the world. https://www.dialando.lt/

| MATERIAL & COLOUR  |                                  |
|--------------------|----------------------------------|
| Strap Material     | Stainless steel                  |
| Strap Colour       | Rose gold                        |
| Case Material      | Stainless steel                  |
| Case Colour        | Rose gold                        |
| Case Surface       | Polished                         |
| Colour of the dial | Rose gold                        |
| Glass              | Mineral glass                    |
|                    |                                  |
| DETAILS            |                                  |
| Bezel              | Fixed                            |
| Case Bottom        | Stainless steel bottom (pressed) |
| Clasp              | Folding clasp                    |
|                    |                                  |