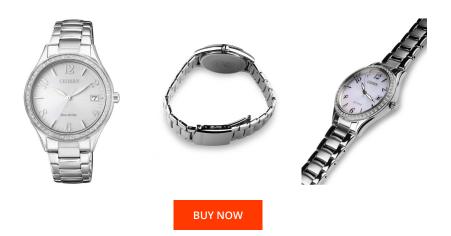

## **DIALANDO**<sup>®</sup>

Citizen ladies' watch EO1180-82A Specifications

This document contains all the specifications for the Citizen Elegant EO1180-82A ladies' watch. We at the DIALANDO<sup>®</sup> watch store offer a large selection of authentic watches from the best watch brands in the world. https://www.dialando.lt/

| PRODUCT INFORMATION |                 |  |
|---------------------|-----------------|--|
| EAN                 | 4974374263216   |  |
| Gender              | Ladies          |  |
| Brand               | Citizen         |  |
| Collection          | Elegant - Damen |  |
| Warranty [years]    | 2               |  |

| MATERIAL & COLOUR  |                 |
|--------------------|-----------------|
| Strap Material     | Stainless steel |
| Strap Colour       | Silver          |
| Case Material      | Stainless steel |
| Case Colour        | Silver          |
| Case Surface       | Polished        |
| Colour of the dial | Silver          |
| Stone type         | Glass crystal   |
| Glass              | Mineral glass   |

| PRODUCT EXECUTION           |                        |
|-----------------------------|------------------------|
| Display Type                | Analogue               |
| Movement type               | Quartz (Solar)         |
| Movement Name               | E111 / Citizen         |
| Functions                   | Hour / Second / Minute |
|                             |                        |
| MEASURES                    |                        |
| MEASURES<br>Case width [mm] | 34                     |
|                             | 34<br>8                |