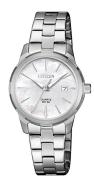

## Citizen ladies' watch EU6070-51D Specifications

**BUY NOW** 

This document contains all the specifications for the Citizen Elegance EU6070-51D ladies' watch. We at the DIALANDO® watch store offer a large selection of authentic watches from the best watch brands in the world.

| MATERIAL & COLOUR  |                                  |
|--------------------|----------------------------------|
| Strap Material     | Stainless steel                  |
| Strap Colour       | Silver                           |
| Case Material      | Stainless steel                  |
| Case Colour        | Silver                           |
| Case Surface       | Polished / Matted                |
| Colour of the dial | White                            |
| Glass              | Mineral glass                    |
| DETAILS            |                                  |
| Bezel              | Fixed                            |
| Case Bottom        | Stainless steel bottom (pressed) |
| Clasp              | Folding clasp                    |
| Water resistant    | 5 ATM                            |