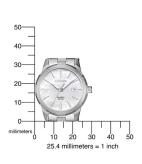

| PRODUCT EXECUTION         |                               |
|---------------------------|-------------------------------|
| Display Type              | Analogue                      |
| Movement type             | Quartz (Battery)              |
| Movement Name             | G011 / Citizen                |
| Functions                 | Second / Minute / Date / Hour |
|                           |                               |
|                           |                               |
| MEASURES                  |                               |
| MEASURES  Case width [mm] | 28                            |
|                           | 28                            |
| Case width [mm]           |                               |