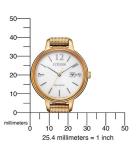

## Citizen ladies' watch EW2447-89A Specifications

**BUY NOW** 

This document contains all the specifications for the Citizen Eco-Drive Elegance EW2447-89A ladies' watch. We at the DIALANDO® watch store offer a large selection of authentic watches from the best watch brands in the world.

| MATERIAL & COLOUR  |                                          |
|--------------------|------------------------------------------|
| Strap Material     | Stainless steel                          |
| Strap Colour       | Rose gold                                |
| Case Material      | Stainless steel                          |
| Case Colour        | Rose gold                                |
| Case Surface       | Matted / Polished                        |
| Colour of the dial | White                                    |
| Glass              | Anti-reflective coating / Sapphire glass |
|                    |                                          |
| DETAILS            |                                          |
| Bezel              | Fixed                                    |
| Case Bottom        | Pressed / Stainless steel bottom         |
| Clasp              | Clip clasp                               |
|                    | 5 ATM                                    |