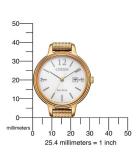

## Citizen ladies' watch EW2447-89A Specifications

**BUY NOW** 

This document contains all the specifications for the Citizen Eco-Drive Elegance EW2447-89A ladies' watch. We at the DIALANDO® watch store offer a large selection of authentic watches from the best watch brands in the world.

| MATERIAL & COLOUR  |                                          |
|--------------------|------------------------------------------|
| Strap Material     | Stainless steel                          |
| Strap Colour       | Rose gold                                |
| Case Material      | Stainless steel                          |
| Case Colour        | Rose gold                                |
| Case Surface       | Matted / Polished                        |
| Colour of the dial | White                                    |
| Glass              | Anti-reflective coating / Sapphire glass |
|                    |                                          |
| DETAILS            |                                          |
| Bezel              | Fixed                                    |
| Case Bottom        | Pressed / Stainless steel bottom         |
| Clasp              | Clip clasp                               |
|                    | 5 ATM                                    |