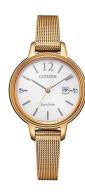

## Citizen ladies' watch EW2447-89A Specifications

**BUY NOW** 

This document contains all the specifications for the Citizen Eco-Drive Elegance EW2447-89A ladies' watch. We at the DIALANDO® watch store offer a large selection of authentic watches from the best watch brands in the world.

| MATERIAL & COLOUR  |                                          |
|--------------------|------------------------------------------|
| Strap Material     | Stainless steel                          |
| Strap Colour       | Rose gold                                |
| Case Material      | Stainless steel                          |
| Case Colour        | Rose gold                                |
| Case Surface       | Matted / Polished                        |
| Colour of the dial | White                                    |
| Glass              | Anti-reflective coating / Sapphire glass |
|                    |                                          |
| DETAILS            |                                          |
| Bezel              | Fixed                                    |
| Case Bottom        | Pressed / Stainless steel bottom         |
| Clasp              | Clip clasp                               |
|                    | 5 ATM                                    |