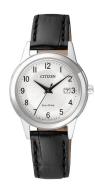

Water resistant

| PRODUCT INFORMATION |               |  |
|---------------------|---------------|--|
| EAN                 | 4974374255075 |  |
| Gender              | Ladies        |  |
| Brand               | Citizen       |  |
| Collection          | Eco-Drive     |  |
| Warranty [years]    | 2             |  |

| PRODUCT EXECUTION                   |                               |
|-------------------------------------|-------------------------------|
| Display Type                        | Analogue                      |
| Movement type                       | Quartz (Solar)                |
| Movement Name                       | J710 / Citizen                |
| Functions                           | Second / Minute / Date / Hour |
| MEASURES                            |                               |
|                                     |                               |
| Case width [mm]                     | 29                            |
| Case width [mm] Case thickness [mm] | 29<br>8                       |
|                                     | <del></del>                   |

| MATERIAL & COLOUR  |                                  |
|--------------------|----------------------------------|
| Strap Material     | Real leather                     |
| Strap Colour       | Black                            |
| Case Material      | Stainless steel                  |
| Case Colour        | Silver                           |
| Case Surface       | Polished / Matted                |
| Colour of the dial | Silver                           |
| Glass              | Mineral glass                    |
| DETAILS            |                                  |
| Bezel              | Fixed                            |
| Case Bottom        | Stainless steel bottom (pressed) |
| Clasp              | Pin buckle                       |