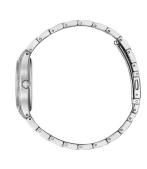

| MEASURES            |    |
|---------------------|----|
| Case width [mm]     | 31 |
| Case thickness [mm] | 9  |

| MATERIAL & COLOUR  |                                |
|--------------------|--------------------------------|
| Strap Material     | Stainless steel                |
| Strap Colour       | Silver                         |
| Case Material      | Stainless steel                |
| Case Colour        | Silver                         |
| Case Surface       | Matted / Polished              |
| Colour of the dial | Pink                           |
| Glass              | Hardened glass / Mineral glass |
|                    |                                |
| DETAILS            |                                |

| DETAILS         |                                  |
|-----------------|----------------------------------|
| Bezel           | Fixed                            |
| Case Bottom     | Pressed / Stainless steel bottom |
| Clasp           | Folding clasp                    |
| Lighting        | Luminous hands                   |
| Water resistant | 5 ATM                            |