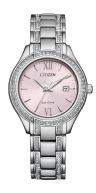

## Citizen ladies' watch FE1230-51X Specifications

**BUY NOW** 

This document contains all the specifications for the Citizen Eco-Drive Elegance FE1230-51X ladies' watch. We at the DIALANDO® watch store offer a large selection of authentic watches from the best watch brands in the world.

| MEASURES            |    |
|---------------------|----|
| Case width [mm]     | 31 |
| Case thickness [mm] | 9  |

| MATERIAL & COLOUR  |                                |
|--------------------|--------------------------------|
| Strap Material     | Stainless steel                |
| Strap Colour       | Silver                         |
| Case Material      | Stainless steel                |
| Case Colour        | Silver                         |
| Case Surface       | Matted / Polished              |
| Colour of the dial | Pink                           |
| Glass              | Hardened glass / Mineral glass |
|                    |                                |
| DETAILS            |                                |

| DETAILS         |                                  |
|-----------------|----------------------------------|
| Bezel           | Fixed                            |
| Case Bottom     | Pressed / Stainless steel bottom |
| Clasp           | Folding clasp                    |
| Lighting        | Luminous hands                   |
| Water resistant | 5 ATM                            |