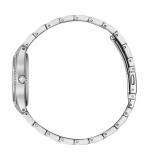

| MEASURES            |    |
|---------------------|----|
| Case width [mm]     | 31 |
| Case thickness [mm] | 9  |

| MATERIAL & COLOUR  |                                |
|--------------------|--------------------------------|
| Strap Material     | Stainless steel                |
| Strap Colour       | Silver                         |
| Case Material      | Stainless steel                |
| Case Colour        | Silver                         |
| Case Surface       | Matted / Polished              |
| Colour of the dial | Pink                           |
| Glass              | Hardened glass / Mineral glass |
|                    |                                |
| DETAILS            |                                |

| DETAILS         |                                  |
|-----------------|----------------------------------|
| Bezel           | Fixed                            |
| Case Bottom     | Pressed / Stainless steel bottom |
| Clasp           | Folding clasp                    |
| Lighting        | Luminous hands                   |
| Water resistant | 5 ATM                            |