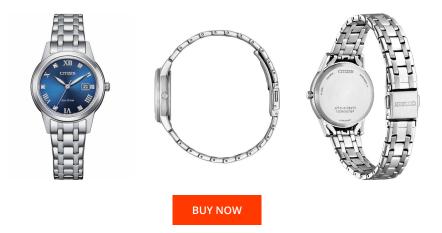

## **DIALANDO**<sup>®</sup>

Citizen ladies' watch FE1240-81L Specifications

This document contains all the specifications for the Citizen Eco-Drive Elegance FE1240-81L ladies' watch. We at the DIALANDO<sup>®</sup> watch store offer a large selection of authentic watches from the best watch brands in the world. https://www.dialando.lt/

| PRODUCT INFORMATION MATERIAL & COLOUR   EAN 4974374311764 Strap Material Stainless steel   Gender Ladies Strap Colour Silver   Warranty [years] 2 Colour of the dial Blue   Glass Mineral glass |  |
|-------------------------------------------------------------------------------------------------------------------------------------------------------------------------------------------------|--|
| GenderLadiesStrap ColourSilverWarranty [years]2Colour of the dialBlue                                                                                                                           |  |
| Warranty [years] 2 Colour of the dial Blue                                                                                                                                                      |  |
|                                                                                                                                                                                                 |  |
| Glass Mineral glass                                                                                                                                                                             |  |
|                                                                                                                                                                                                 |  |
|                                                                                                                                                                                                 |  |
| PRODUCT EXECUTION DETAILS                                                                                                                                                                       |  |
| Display Type Analogue Clasp Folding clasp                                                                                                                                                       |  |
| Movement type Quartz (Solar) Water resistant 3 ATM                                                                                                                                              |  |
|                                                                                                                                                                                                 |  |
| MEASURES                                                                                                                                                                                        |  |
| Case width [mm] 30                                                                                                                                                                              |  |
|                                                                                                                                                                                                 |  |