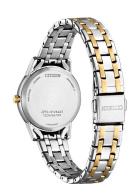

| MATERIAL & COLOUR  |                 |
|--------------------|-----------------|
| Strap Material     | Stainless steel |
| Strap Colour       | Rose gold       |
| Colour of the dial | Silver          |
| Glass              | Mineral glass   |
| DETAILS            |                 |
| Clasp              | Folding clasp   |
| Water resistant    | 3 ATM           |