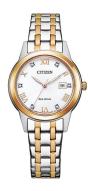

## Citizen ladies' watch FE1246-85A Specifications

**BUY NOW** 

This document contains all the specifications for the Citizen Eco-Drive Elegance FE1246-85A ladies' watch. We at the DIALANDO® watch store offer a large selection of authentic watches from the best watch brands in the world.

| MATERIAL & COLOUR  |                 |
|--------------------|-----------------|
| Strap Material     | Stainless steel |
| Strap Colour       | Rose gold       |
| Colour of the dial | Silver          |
| Glass              | Mineral glass   |
| DETAILS            |                 |
| Clasp              | Folding clasp   |
| Water resistant    | 3 ATM           |