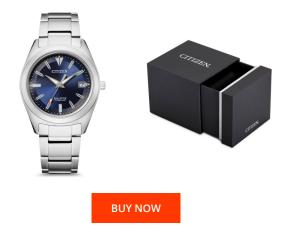

## **DIALANDO**<sup>®</sup>

Citizen ladies' watch FE6150-85L Specifications

This document contains all the specifications for the Citizen FE6150-85L ladies' watch. We at the DIALANDO<sup>®</sup> watch store offer a large selection of authentic watches from the best watch brands in the world. https://www.dialando.lt/

| MATERIAL & COLOUR  |                                            |
|--------------------|--------------------------------------------|
| Strap Material     | Titanium                                   |
| Strap Colour       | Grey                                       |
| Case Material      | Titanium                                   |
| Case Colour        | Grey                                       |
| Case Surface       | Polished / Matted                          |
| Colour of the dial | Blue                                       |
| Glass              | Mineral glass                              |
| DETAILS            |                                            |
| Bezel              | Fixed                                      |
| Case Bottom        |                                            |
| Case Dollom        | Titanium bottom (pressed)                  |
| Clasp              | Titanium bottom (pressed)<br>Folding clasp |
|                    |                                            |