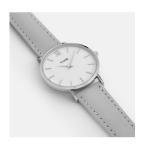

## Cluse ladies' watch CL30006 Specifications

**BUY NOW** 

This document contains all the specifications for the Cluse CL30006 ladies' watch. We at the DIALANDO® watch store offer a large selection of authentic watches from the best watch brands in the world.

https://www.dialando.lt/

| PRODUCT INFORMATION | V                |
|---------------------|------------------|
| EAN                 | 8718924593431    |
| Gender              | Ladies           |
| Brand               | Cluse            |
| Collection          | Minuit           |
| Warranty [years]    | 2                |
| PRODUCT EXECUTION   |                  |
| Display Type        | Analogue         |
| Movement type       | Quartz (Battery) |
| MEASURES            |                  |
| Case width [mm]     | 33               |

| MATERIAL & COLOUR  |               |
|--------------------|---------------|
| Strap Material     | Real leather  |
| Strap Colour       | Grey          |
| Colour of the dial | White         |
| Glass              | Mineral glass |
| DETAILS            |               |
| Numerals           | Index marks   |
| Water resistant    | 3 ATM         |