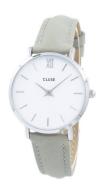

## Cluse ladies' watch CL30006 Specifications

**BUY NOW** 

This document contains all the specifications for the Cluse CL30006 ladies' watch. We at the DIALANDO® watch store offer a large selection of authentic watches from the best watch brands in the world.

https://www.dialando.lt/

| PRODUCT INFORMATION | V                |
|---------------------|------------------|
| EAN                 | 8718924593431    |
| Gender              | Ladies           |
| Brand               | Cluse            |
| Collection          | Minuit           |
| Warranty [years]    | 2                |
| PRODUCT EXECUTION   |                  |
| Display Type        | Analogue         |
| Movement type       | Quartz (Battery) |
| MEASURES            |                  |
| Case width [mm]     | 33               |

| MATERIAL & COLOUR  |               |
|--------------------|---------------|
| Strap Material     | Real leather  |
| Strap Colour       | Grey          |
| Colour of the dial | White         |
| Glass              | Mineral glass |
| DETAILS            |               |
| Numerals           | Index marks   |
| Water resistant    | 3 ATM         |