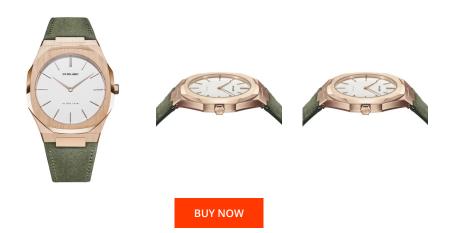

## D1 Milano ladies' watch UTLL08 Specifications

This document contains all the specifications for the D1 Milano Ultra Thin UTLL08 ladies' watch. We at the DIALANDO® watch store offer a large selection of authentic watches from the best watch brands in the world.

| MATERIAL & COLOUR    |                                      |
|----------------------|--------------------------------------|
| Strap Material       | Calf leather                         |
| Strap Colour         | Green                                |
| Case Material        | Stainless steel                      |
| Case Colour          | Rose gold                            |
| Case Surface         | Matted / Polished                    |
| Colour of the dial   | White                                |
|                      |                                      |
| Glass                | Hardened glass / Mineral glass       |
| DETAILS              | Hardened glass / Mineral glass       |
|                      | Hardened glass / Mineral glass Fixed |
| DETAILS              |                                      |
| <b>DETAILS</b> Bezel | Fixed                                |