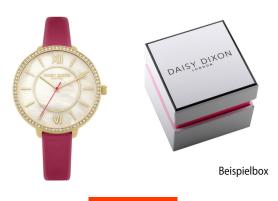

## Daisy Dixon ladies' watch DD088PG Specifications

**BUY NOW** 

This document contains all the specifications for the Daisy Dixon Bella DD088PG ladies' watch. We at the DIALANDO® watch store offer a large selection of authentic watches from the best watch brands in the world.

| MATERIAL & COLOUR  |                                  |
|--------------------|----------------------------------|
| Strap Material     | Real leather                     |
| Strap Colour       | Pink                             |
| Case Material      | Stainless steel                  |
| Case Colour        | Gold                             |
| Case Surface       | Polished / Matted                |
| Colour of the dial | Grey                             |
| Stone type         | Glass crystal                    |
| Glass              | Mineral glass                    |
|                    |                                  |
| DETAILS            |                                  |
| Bezel              | Fixed                            |
| Case Bottom        | Stainless steel bottom (pressed) |

| DETAILS         |                                  |
|-----------------|----------------------------------|
| Bezel           | Fixed                            |
| Case Bottom     | Stainless steel bottom (pressed) |
| Clasp           | Folding clasp                    |
| Water resistant | 3 ATM                            |