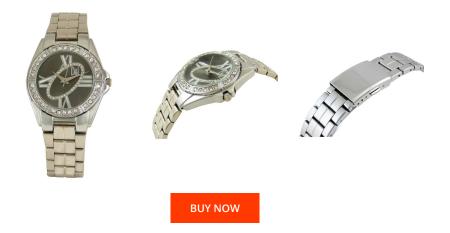

## Devota & Lomba ladies' watch DL011W-01BLAC Specifications

This document contains all the specifications for the Devota & Lomba DL011W-01BLAC ladies' watch. We at the DIALANDO<sup>®</sup> watch store offer a large selection of authentic watches from the best watch brands in the world. https://www.dialando.lt/

| PRODUCT INFORMATION |                  | MATERIAL & COLOUR  |                 |
|---------------------|------------------|--------------------|-----------------|
|                     |                  |                    |                 |
| EAN                 | 8435432512906    | Strap Material     | Stainless steel |
| Gender              | Ladies           | Strap Colour       | Silver          |
| Warranty [years]    | 2                | Colour of the dial | Black           |
|                     |                  | Glass              | Mineral glass   |
|                     |                  |                    |                 |
| PRODUCT EXECUTION   |                  | DETAILS            |                 |
| Display Type        | Analogue         | Clasp              | Snap fastener   |
| Movement type       | Quartz (Battery) | Water resistant    | 5 ATM           |
|                     |                  |                    |                 |
| MEASURES            |                  |                    |                 |
| Case width [mm]     | 37               |                    |                 |
|                     |                  |                    |                 |