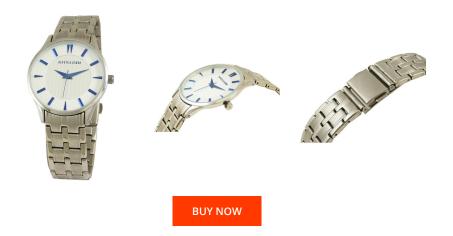

## Devota & Lomba ladies' watch DL012W-01WHIT Specifications

This document contains all the specifications for the Devota & Lomba DL012W-01WHIT ladies' watch. We at the DIALANDO<sup>®</sup> watch store offer a large selection of authentic watches from the best watch brands in the world. https://www.dialando.lt/

| PRODUCT INFORMATION |                  | MATERIAL & COLOUR  |                 |
|---------------------|------------------|--------------------|-----------------|
| EAN                 | 8435334800033    | Strap Material     | Stainless steel |
| Gender              | Ladies           | Strap Colour       | Silver          |
| Warranty [years]    | 2                | Colour of the dial | White           |
|                     |                  | Glass              | Mineral glass   |
|                     |                  |                    |                 |
| PRODUCT EXECUTION   |                  | DETAILS            |                 |
| Display Type        | Analogue         | Clasp              | Snap fastener   |
| Movement type       | Quartz (Battery) | Water resistant    | 5 ATM           |
|                     |                  |                    |                 |
| MEASURES            |                  |                    |                 |
| Case width [mm]     | 35               |                    |                 |
|                     |                  |                    |                 |