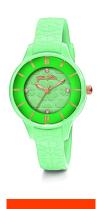

## Folli Follie ladies' watch WF15P027ZSE Specifications

**BUY NOW** 

This document contains all the specifications for the Folli Follie WF15P027ZSE ladies' watch. We at the DIALANDO® watch store offer a large selection of authentic watches from the best watch brands in the world.

| MATERIAL & COLOUR  |                                                        |
|--------------------|--------------------------------------------------------|
| Strap Material     | Plastic                                                |
| Strap Colour       | Green                                                  |
| Colour of the dial | Green                                                  |
| Glass              | Mineral glass                                          |
| DETAILS            |                                                        |
| Clasp              | Buckle                                                 |
| Water resistant    | (Please ask customer service or see the closing cover) |