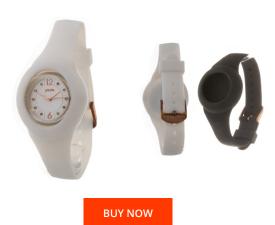

## Folli Follie ladies' watch WF15P042ZSS Specifications

This document contains all the specifications for the Folli Follie WF15P042ZSS ladies' watch. We at the DIALANDO® watch store offer a large selection of authentic watches from the best watch brands in the world.

| MATERIAL & COLOUR  |               |
|--------------------|---------------|
| Strap Material     | Silicone      |
| Strap Colour       | White         |
| Colour of the dial | White         |
|                    |               |
| Glass              | Mineral glass |
| Glass              | Mineral glass |
| Glass<br>DETAILS   | Mineral glass |