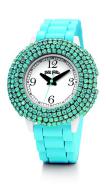

## Folli Follie ladies' watch WF1P010ZPN Specifications

**BUY NOW** 

This document contains all the specifications for the Folli Follie WF1P010ZPN ladies' watch. We at the DIALANDO® watch store offer a large selection of authentic watches from the best watch brands in the world.

| MATERIAL & COLOUR  |               |
|--------------------|---------------|
| Strap Material     | Silicone      |
| Strap Colour       | Blue          |
| Colour of the dial | White         |
| Glass              | Mineral glass |
|                    |               |
| DETAILS            |               |
|                    |               |