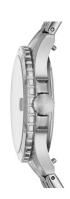

| Display Type                  | Analogue         |
|-------------------------------|------------------|
| Movement type                 | Quartz (Battery) |
| MEASURES                      |                  |
| Case width [mm]               | 36               |
| Case thickness [mm]           | 10               |
| Lug width [mm]                | 18               |
| Max. wrist circumference [mm] | 175              |

| MATERIAL & COLOUR  |                 |
|--------------------|-----------------|
| Strap Material     | Stainless steel |
| Strap Colour       | Silver          |
| Case Material      | Stainless steel |
| Case Colour        | Silver          |
| Colour of the dial | Silver          |
| Glass              | Mineral glass   |
| DETAILS            |                 |
| Clasp              | Folding clasp   |
| Water resistant    | 10 ATM          |