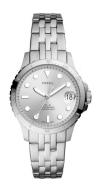

## Fossil ladies' watch ES4744 Specifications

**BUY NOW** 

This document contains all the specifications for the Fossil ES4744 ladies' watch. We at the DIALANDO® watch store offer a large selection of authentic watches from the best watch brands in the world.

| MATERIAL & COLOUR  |                 |
|--------------------|-----------------|
| Strap Material     | Stainless steel |
| Strap Colour       | Silver          |
| Case Material      | Stainless steel |
| Case Colour        | Silver          |
| Colour of the dial | Silver          |
| Glass              | Mineral glass   |
| DETAILS            |                 |
| Clasp              | Folding clasp   |
| Water resistant    | 10 ATM          |