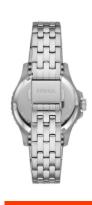

| MATERIAL & COLOUR  |                 |
|--------------------|-----------------|
| Strap Material     | Stainless steel |
| Strap Colour       | Silver          |
| Case Material      | Stainless steel |
| Case Colour        | Silver          |
| Colour of the dial | Silver          |
| Glass              | Mineral glass   |
| DETAILS            |                 |
| Clasp              | Folding clasp   |
| Water resistant    | 10 ATM          |