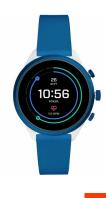

## Fossil ladies' watch FTW6051 Specifications

**BUY NOW** 

This document contains all the specifications for the Fossil FTW6051 ladies' watch. We at the DIALANDO® watch store offer a large selection of authentic watches from the best watch brands in the world.

https://www.dialando.lt/

| PRODUCT INFORMATION            | I                         |
|--------------------------------|---------------------------|
| EAN                            | 4013496729139             |
| Gender                         | Ladies                    |
| Warranty [years]               | 2                         |
|                                |                           |
| PRODUCT EXECUTION              |                           |
| PRODUCT EXECUTION Display Type | Digital                   |
|                                | Digital  Quartz (Battery) |
| Display Type                   |                           |

| MATERIAL & COLOUR    |               |
|----------------------|---------------|
| Strap Material       | Silicone      |
| Strap Colour         | Blue          |
| Colour of the dial   | Black         |
| Glass                | Mineral glass |
|                      |               |
| DETAILS              |               |
| <b>DETAILS</b> Clasp | Buckle        |