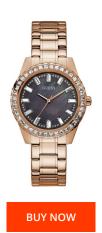

## Guess ladies' watch GW0111L3 Specifications

This document contains all the specifications for the Guess GW0111L3 ladies' watch. We at the DIALANDO® watch store offer a large selection of authentic watches from the best watch brands in the world.

| MATERIAL & COLOUR  |                 |
|--------------------|-----------------|
| Strap Material     | Stainless steel |
| Strap Colour       | Rose gold       |
| Case Material      | Stainless steel |
| Case Colour        | Rose gold       |
| Case Surface       | Polished        |
| Colour of the dial | Mother of pearl |
| Stone type         | Zirconia        |
| Glass              | Mineral glass   |
|                    |                 |
| DETAILS            |                 |
| Clasp              | Folding clasp   |