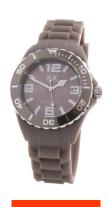

## Haurex ladies' watch SG382DG2 Specifications

**BUY NOW** 

This document contains all the specifications for the Haurex SG382DG2 ladies' watch. We at the DIALANDO® watch store offer a large selection of authentic watches from the best watch brands in the world.

| MATERIAL & COLOUR  |                  |
|--------------------|------------------|
| Strap Material     | Rubber           |
| Strap Colour       | Brown            |
| Colour of the dial | Brown            |
| Glass              | Mineral glass    |
| Glass              | Willief di Brass |
| DETAILS            | willer at grass  |
|                    | Buckle           |