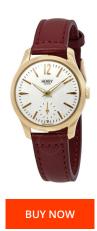

## Henry London ladies' watch HL30-US-0060 Specifications

This document contains all the specifications for the Henry London HL30-US-0060 ladies' watch. We at the DIALANDO® watch store offer a large selection of authentic watches from the best watch brands in the world.

| MATERIAL & COLOUR    |               |
|----------------------|---------------|
| Strap Material       | Real leather  |
| Strap Colour         | Red           |
| Colour of the dial   | White         |
| Glass                | Mineral glass |
|                      |               |
| DETAILS              |               |
| <b>DETAILS</b> Clasp | Buckle        |