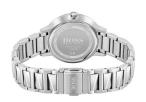

## Hugo Boss ladies' watch 1502539 Specifications

**BUY NOW** 

This document contains all the specifications for the Hugo Boss Signature 1502539 ladies' watch. We at the DIALANDO® watch store offer a large selection of authentic watches from the best watch brands in the world.

| MATERIAL & COLOUR  |                 |
|--------------------|-----------------|
| Strap Material     | Stainless steel |
| Strap Colour       | Silver          |
| Colour of the dial | White           |
| Glass              | Mineral glass   |
| DETAILS            |                 |
| Clasp              | Folding clasp   |
| Water resistant    | 3 ATM           |