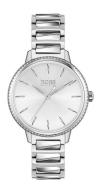

## Hugo Boss ladies' watch 1502539 Specifications

**BUY NOW** 

This document contains all the specifications for the Hugo Boss Signature 1502539 ladies' watch. We at the DIALANDO® watch store offer a large selection of authentic watches from the best watch brands in the world.

| MATERIAL & COLOUR  |                 |
|--------------------|-----------------|
| Strap Material     | Stainless steel |
| Strap Colour       | Silver          |
| Colour of the dial | White           |
| Glass              | Mineral glass   |
| DETAILS            |                 |
| Clasp              | Folding clasp   |
| Water resistant    | 3 ATM           |