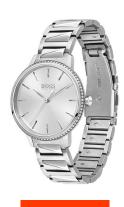

## Hugo Boss ladies' watch 1502539 Specifications

**BUY NOW** 

This document contains all the specifications for the Hugo Boss Signature 1502539 ladies' watch. We at the DIALANDO® watch store offer a large selection of authentic watches from the best watch brands in the world.

| MATERIAL & COLOUR  |                 |
|--------------------|-----------------|
| Strap Material     | Stainless steel |
| Strap Colour       | Silver          |
| Colour of the dial | White           |
| Glass              | Mineral glass   |
| DETAILS            |                 |
| Clasp              | Folding clasp   |
| Water resistant    | 3 ATM           |