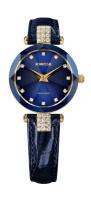

## **DIALANDO**°

Jowissa ladies' watch J5.617.S Specifications

**BUY NOW** 

This document contains all the specifications for the Jowissa Facet Strass J5.617.S ladies' watch. We at the DIALANDO® watch store offer a large selection of authentic watches from the best watch brands in the world.

| MATERIAL & COLOUR  |               |
|--------------------|---------------|
| Strap Material     | Real leather  |
| Strap Colour       | Blue          |
| Colour of the dial | Blue          |
| Glass              | Mineral glass |
| DETAILS            |               |
| 521,1125           |               |
| Clasp              | Buckle        |