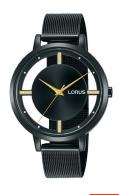

## Lorus ladies' watch RG205QX9 Specifications

**BUY NOW** 

This document contains all the specifications for the Lorus RG205QX9 ladies' watch. We at the DIALANDO® watch store offer a large selection of authentic watches from the best watch brands in the world.

https://www.dialando.lt/

Clasp

Water resistant

| PRODUCT INFORMATION |               |  |
|---------------------|---------------|--|
| EAN                 | 4894138343643 |  |
| Gender              | Ladies        |  |
| Brand               | Lorus         |  |
| Collection          | Klassik       |  |
| Warranty [vears]    | 2             |  |

| PRODUCT EXECUTION |                        |
|-------------------|------------------------|
| Display Type      | Analogue               |
| Movement type     | Quartz (Battery)       |
| Functions         | Hour / Second / Minute |
|                   |                        |

| MEASURES                      |     |
|-------------------------------|-----|
| Case width [mm]               | 36  |
| Case thickness [mm]           | 10  |
| Lug width [mm]                | 14  |
| Max. wrist circumference [mm] | 200 |

| MATERIAL & COLOUR  |                        |
|--------------------|------------------------|
| Strap Material     | Stainless steel        |
| Strap Colour       | Black                  |
| Case Material      | Stainless steel        |
| Case Colour        | Black                  |
| Case Surface       | Polished / Matted      |
| Colour of the dial | Black                  |
| Stone type         | Glass crystal          |
| Glass              | Mineral glass          |
|                    |                        |
| DETAILS            |                        |
| Bezel              | Fixed                  |
| Case Bottom        | Glass bottom (pressed) |
|                    |                        |

Pin buckle 5 ATM