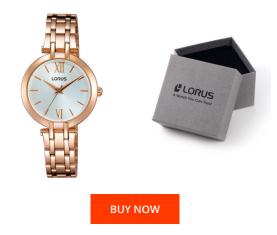

| MATERIAL & COLOUR  |                                  |
|--------------------|----------------------------------|
| Strap Material     | Stainless steel                  |
| Strap Colour       | Rose gold                        |
| Case Material      | Stainless steel                  |
| Case Colour        | Rose gold                        |
| Case Surface       | Polished                         |
| Colour of the dial | White                            |
| Glass              | Mineral glass                    |
| DETAILS            |                                  |
| Bezel              | Fixed                            |
| Case Bottom        | Stainless steel bottom (pressed) |
| Clasp              | Folding clasp                    |
| Water resistant    | 3 ATM                            |

## PRODUCT EXECUTION

| Display Type  | Analogue         |
|---------------|------------------|
| Movement type | Quartz (Battery) |
| Functions     | Hour / Minute    |

## MEASURES

| Case width [mm]                  | 28  |
|----------------------------------|-----|
| Case thickness [mm]              | 8   |
| Lug width [mm]                   | 12  |
| Max. wrist<br>circumference [mm] | 180 |