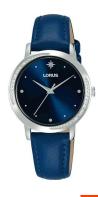

## Lorus ladies' watch RG299RX9 Specifications

MATERIAL & COLOUR
Strap Material

**BUY NOW** 

This document contains all the specifications for the Lorus RG299RX9 ladies' watch. We at the DIALANDO® watch store offer a large selection of authentic watches from the best watch brands in the world.

| Strap Material     | Real leather    |
|--------------------|-----------------|
| Strap Colour       | Blue            |
| Case Material      | Stainless steel |
| Case Colour        | Silver          |
| Case Surface       | Polished        |
| Colour of the dial | Blue            |
| Stone type         | Zirconia        |
| Glass              | Mineral glass   |
| DETAILS            |                 |

| PRODUCT EXECUTION |                        |
|-------------------|------------------------|
| Display Type      | Analogue               |
| Movement type     | Quartz (Battery)       |
| Functions         | Minute / Hour / Second |