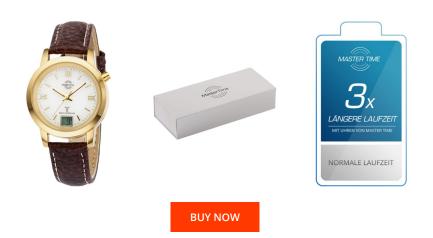

## Master Time ladies' watch MTLA-10299-13L Specifications

This document contains all the specifications for the Master Time Funk Basic Series MTLA-10299-13L ladies' watch. We at the DIALANDO<sup>®</sup> watch store offer a large selection of authentic watches from the best watch brands in the world. https://www.dialando.lt/

| PRODUCT INFORMATION |                   |
|---------------------|-------------------|
| EAN                 | 4260091353911     |
| Gender              | Ladies            |
| Brand               | Master Time       |
| Collection          | Funk Basic Series |
| Warranty [years]    | 3                 |

| MATERIAL & COLOUR  |                                   |
|--------------------|-----------------------------------|
| Strap Material     | Real leather                      |
| Strap Colour       | Brown                             |
| Case Material      | Stainless steel                   |
| Case Colour        | Gold                              |
| Case Surface       | Polished / Matted                 |
| Colour of the dial | White                             |
| Glass              | Mineral glass                     |
| DETAILS            |                                   |
| DETAILS            |                                   |
| Bezel              | Fixed                             |
| Case Bottom        | Stainless steel bottom (pressed)  |
| Clasp              | Pin buckle                        |
| Lighting           | Luminous hands / Luminous indexes |
| Water resistant    | 3 ATM                             |