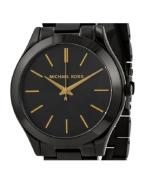

https://www.dialando.lt/

| PRODUCT INFORMATION |                  |
|---------------------|------------------|
| EAN                 | 0796483035829    |
| Gender              | Ladies           |
| Brand               | Michael Kors     |
| Collection          | Slim Runway      |
| Warranty [years]    | 2                |
| PRODUCT EXECUTION   |                  |
| Display Type        | Analogue         |
| Movement type       | Quartz (Battery) |
| MEASURES            |                  |
| Case width [mm]     | 42               |

| MATERIAL & COLOUR  |                 |
|--------------------|-----------------|
| Strap Material     | Stainless steel |
| Strap Colour       | Black           |
| Colour of the dial | Black           |
| Glass              | Mineral glass   |
| DETAILS            |                 |
| Numerals           | Index marks     |