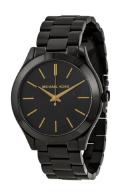

https://www.dialando.lt/

| PRODUCT INFORMATION |                  |
|---------------------|------------------|
| EAN                 | 0796483035829    |
| Gender              | Ladies           |
| Brand               | Michael Kors     |
| Collection          | Slim Runway      |
| Warranty [years]    | 2                |
| PRODUCT EXECUTION   |                  |
| Display Type        | Analogue         |
| Movement type       | Quartz (Battery) |
| MEASURES            |                  |
| Case width [mm]     | 42               |

| MATERIAL & COLOUR  |                 |
|--------------------|-----------------|
| Strap Material     | Stainless steel |
| Strap Colour       | Black           |
| Colour of the dial | Black           |
| Glass              | Mineral glass   |
| DETAILS            |                 |
| Numerals           | Index marks     |