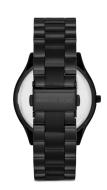

https://www.dialando.lt/

| PRODUCT INFORMATION |                  |
|---------------------|------------------|
| EAN                 | 0796483035829    |
| Gender              | Ladies           |
| Brand               | Michael Kors     |
| Collection          | Slim Runway      |
| Warranty [years]    | 2                |
| PRODUCT EXECUTION   |                  |
| Display Type        | Analogue         |
| Movement type       | Quartz (Battery) |
| MEASURES            |                  |
| Case width [mm]     | 42               |

| MATERIAL & COLOUR  |                 |
|--------------------|-----------------|
| Strap Material     | Stainless steel |
| Strap Colour       | Black           |
| Colour of the dial | Black           |
| Glass              | Mineral glass   |
| DETAILS            |                 |
| Numerals           | Index marks     |