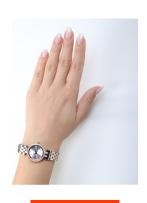

| MEASURES                      |     |
|-------------------------------|-----|
| Case width [mm]               | 26  |
| Case thickness [mm]           | 7   |
| Lug width [mm]                | 14  |
| Max. wrist circumference [mm] | 180 |