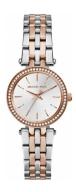

## ladies' watch MK3298 Specifications

**BUY NOW** 

This document contains all the specifications for the Michael Kors MK3298 ladies' watch. We at the DIALANDO® watch store offer a large selection of authentic watches from the best watch brands in the world.

https://www.dialando.lt/

Numerals

Water resistant

| PRODUCT INFORMATION |               |  |
|---------------------|---------------|--|
| EAN                 | 0796483112919 |  |
| Gender              | Ladies        |  |
| Brand               | Michael Kors  |  |
| Collection          | Darci         |  |
| Warranty [years]    | 2             |  |

| MATERIAL & COLOUR  |                                  |
|--------------------|----------------------------------|
| Strap Material     | Stainless steel                  |
| Strap Colour       | Silver / Rose gold               |
| Case Material      | Stainless steel                  |
| Case Colour        | Silver / Rose gold               |
| Case Surface       | Polished                         |
| Colour of the dial | Silver                           |
| Stone type         | Glass crystal                    |
| Glass              | Mineral glass                    |
|                    |                                  |
| DETAILS            |                                  |
| Bezel              | Fixed                            |
| Case Bottom        | Stainless steel bottom (pressed) |
| Clasp              | Folding clasp                    |