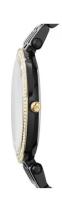

## ladies' watch MK3322 Specifications

**BUY NOW** 

This document contains all the specifications for the Michael Kors MK3322 ladies' watch. We at the DIALANDO® watch store offer a large selection of authentic watches from the best watch brands in the world.

| MATERIAL & COLOUR  |                 |
|--------------------|-----------------|
| Strap Material     | Stainless steel |
| Strap Colour       | Black           |
| Colour of the dial | Black           |
| Glass              | Mineral glass   |
| DETAILS            |                 |
| Numerals           | Index marks     |