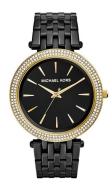

## ladies' watch MK3322 Specifications

**BUY NOW** 

This document contains all the specifications for the Michael Kors MK3322 ladies' watch. We at the DIALANDO® watch store offer a large selection of authentic watches from the best watch brands in the world.

| MATERIAL & COLOUR  |                 |
|--------------------|-----------------|
| Strap Material     | Stainless steel |
| Strap Colour       | Black           |
| Colour of the dial | Black           |
| Glass              | Mineral glass   |
| DETAILS            |                 |
| Numerals           | Index marks     |