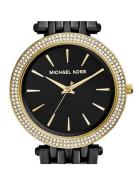

## ladies' watch MK3322 Specifications

**BUY NOW** 

This document contains all the specifications for the Michael Kors MK3322 ladies' watch. We at the DIALANDO® watch store offer a large selection of authentic watches from the best watch brands in the world.

| MATERIAL & COLOUR  |                 |
|--------------------|-----------------|
| Strap Material     | Stainless steel |
| Strap Colour       | Black           |
| Colour of the dial | Black           |
| Glass              | Mineral glass   |
| DETAILS            |                 |
| Numerals           | Index marks     |