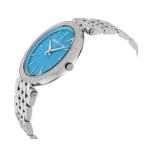

## ladies' watch MK3515 Specifications

**BUY NOW** 

This document contains all the specifications for the Michael Kors MK3515 ladies' watch. We at the DIALANDO® watch store offer a large selection of authentic watches from the best watch brands in the world.

https://www.dialando.lt/

| PRODUCT INFORMATION |                  |
|---------------------|------------------|
| EAN                 | 4053858672987    |
| Gender              | Ladies           |
| Brand               | Michael Kors     |
| Collection          | Darci            |
| Warranty [years]    | 2                |
| PRODUCT EXECUTION   |                  |
| Display Type        | Analogue         |
| Movement type       | Quartz (Battery) |
| MEASURES            |                  |
| Case width [mm]     | 39               |

| MATERIAL & COLOUR  |                 |
|--------------------|-----------------|
| Strap Material     | Stainless steel |
| Strap Colour       | Silver          |
| Colour of the dial | Turquoise       |
| Glass              | Mineral glass   |
| DETAILS            |                 |
| Numerals           | Index marks     |