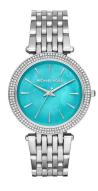

## ladies' watch MK3515 Specifications

**BUY NOW** 

This document contains all the specifications for the Michael Kors MK3515 ladies' watch. We at the DIALANDO® watch store offer a large selection of authentic watches from the best watch brands in the world.

https://www.dialando.lt/

| PRODUCT INFORMATION |                  |
|---------------------|------------------|
| EAN                 | 4053858672987    |
| Gender              | Ladies           |
| Brand               | Michael Kors     |
| Collection          | Darci            |
| Warranty [years]    | 2                |
| PRODUCT EXECUTION   |                  |
| Display Type        | Analogue         |
| Movement type       | Quartz (Battery) |
| MEASURES            |                  |
| Case width [mm]     | 39               |

| MATERIAL & COLOUR  |                 |
|--------------------|-----------------|
| Strap Material     | Stainless steel |
| Strap Colour       | Silver          |
| Colour of the dial | Turquoise       |
| Glass              | Mineral glass   |
| DETAILS            |                 |
| Numerals           | Index marks     |