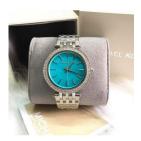

## ladies' watch MK3515 Specifications

**BUY NOW** 

This document contains all the specifications for the Michael Kors MK3515 ladies' watch. We at the DIALANDO® watch store offer a large selection of authentic watches from the best watch brands in the world.

https://www.dialando.lt/

| PRODUCT INFORMATION |                  |
|---------------------|------------------|
| EAN                 | 4053858672987    |
| Gender              | Ladies           |
| Brand               | Michael Kors     |
| Collection          | Darci            |
| Warranty [years]    | 2                |
| PRODUCT EXECUTION   |                  |
| Display Type        | Analogue         |
| Movement type       | Quartz (Battery) |
| MEASURES            |                  |
| Case width [mm]     | 39               |

| MATERIAL & COLOUR  |                 |
|--------------------|-----------------|
| Strap Material     | Stainless steel |
| Strap Colour       | Silver          |
| Colour of the dial | Turquoise       |
| Glass              | Mineral glass   |
| DETAILS            |                 |
| Numerals           | Index marks     |