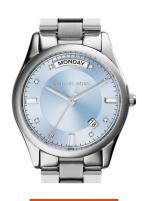

## ladies' watch MK6068 Specifications

**BUY NOW** 

This document contains all the specifications for the Michael Kors MK6068 ladies' watch. We at the DIALANDO® watch store offer a large selection of authentic watches from the best watch brands in the world.

| MATERIAL & COLOUR  |                 |
|--------------------|-----------------|
| Strap Material     | Stainless steel |
| Strap Colour       | Silver          |
| Colour of the dial | Silver          |
| Glass              | Mineral glass   |
| DETAILS            |                 |
| Numerals           | Index marks     |