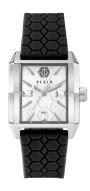

## Philipp Plein ladies' watch PWMAA0122 Specifications

**BUY NOW** 

This document contains all the specifications for the Philipp Plein PWMAA0122 ladies' watch. We at the DIALANDO® watch store offer a large selection of authentic watches from the best watch brands in the world.

| MATERIAL & COLOUR    |               |
|----------------------|---------------|
| Strap Material       | Silicone      |
| Strap Colour         | Black         |
| Colour of the dial   | Silver        |
| Glass                | Mineral glass |
|                      |               |
| DETAILS              |               |
| <b>DETAILS</b> Clasp | Buckle        |