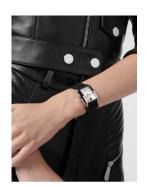

## Philipp Plein ladies' watch PWMAA0122 Specifications

**BUY NOW** 

This document contains all the specifications for the Philipp Plein PWMAA0122 ladies' watch. We at the DIALANDO® watch store offer a large selection of authentic watches from the best watch brands in the world.

| MATERIAL & COLOUR    |               |
|----------------------|---------------|
| Strap Material       | Silicone      |
| Strap Colour         | Black         |
| Colour of the dial   | Silver        |
| Glass                | Mineral glass |
|                      |               |
| DETAILS              |               |
| <b>DETAILS</b> Clasp | Buckle        |