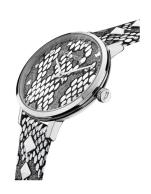

| MEASURES            |    |
|---------------------|----|
| Case width [mm]     | 36 |
| Case thickness [mm] | 10 |

Analogue Quartz (Battery)

Hour / Minute

| MATERIAL & COLOUR  |                                  |
|--------------------|----------------------------------|
| Strap Material     | Calf leather                     |
| Strap Colour       | Silver                           |
| Case Material      | Stainless steel                  |
| Case Colour        | Silver                           |
| Case Surface       | Polished                         |
| Colour of the dial | Silver                           |
| Glass              | Mineral glass / Hardened glass   |
| DETAILS            |                                  |
| Bezel              | Fixed                            |
| Case Bottom        | Stainless steel bottom / Pressed |
| Clasp              | Buckle                           |