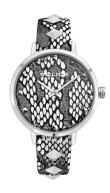

| MEASURES            |    |
|---------------------|----|
| Case width [mm]     | 36 |
| Case thickness [mm] | 10 |

Analogue Quartz (Battery)

Hour / Minute

| MATERIAL & COLOUR  |                                  |
|--------------------|----------------------------------|
| Strap Material     | Calf leather                     |
| Strap Colour       | Silver                           |
| Case Material      | Stainless steel                  |
| Case Colour        | Silver                           |
| Case Surface       | Polished                         |
| Colour of the dial | Silver                           |
| Glass              | Mineral glass / Hardened glass   |
| DETAILS            |                                  |
| Bezel              | Fixed                            |
| Case Bottom        | Stainless steel bottom / Pressed |
| Clasp              | Buckle                           |