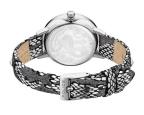

| MEASURES            |    |
|---------------------|----|
| Case width [mm]     | 36 |
| Case thickness [mm] | 10 |

Analogue Quartz (Battery)

Hour / Minute

| MATERIAL & COLOUR  |                                  |
|--------------------|----------------------------------|
| Strap Material     | Calf leather                     |
| Strap Colour       | Silver                           |
| Case Material      | Stainless steel                  |
| Case Colour        | Silver                           |
| Case Surface       | Polished                         |
| Colour of the dial | Silver                           |
| Glass              | Mineral glass / Hardened glass   |
| DETAILS            |                                  |
| Bezel              | Fixed                            |
| Case Bottom        | Stainless steel bottom / Pressed |
| Clasp              | Buckle                           |