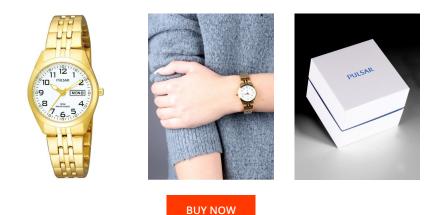

## **DIALANDO**<sup>®</sup>

Pulsar ladies' watch PN8002X1 Specifications

This document contains all the specifications for the Pulsar Klassik PN8002X1 ladies' watch. We at the DIALANDO<sup>®</sup> watch store offer a large selection of authentic watches from the best watch brands in the world. https://www.dialando.lt/

| MATERIAL & COLOUR  |                                  |
|--------------------|----------------------------------|
| Strap Material     | Stainless steel                  |
| Strap Colour       | Gold                             |
| Case Material      | Stainless steel                  |
| Case Colour        | Gold                             |
| Case Surface       | Polished / Matted                |
| Colour of the dial | White                            |
| Glass              | Mineral glass                    |
| DETAILS            |                                  |
| Bezel              | Fixed                            |
| Case Bottom        | Stainless steel bottom (pressed) |
| Clasp              | Folding clasp                    |
| Lighting           | Luminous hands                   |
| Water resistant    | 5 ATM                            |

## MEASURES

| Case width [mm]                  | 26  |
|----------------------------------|-----|
| Case thickness [mm]              | 8   |
| Lug width [mm]                   | 14  |
| Max. wrist<br>circumference [mm] | 175 |