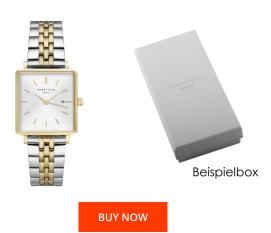

## Rosefield ladies' watch QVSGD-Q013 Specifications

This document contains all the specifications for the Rosefield The Boxy QVSGD-Q013 ladies' watch. We at the DIALANDO® watch store offer a large selection of authentic watches from the best watch brands in the world.

| PRODUCT EXECUTION                    |                                |
|--------------------------------------|--------------------------------|
| Display Type                         | Analogue                       |
| Movement type                        | Quartz (Battery)               |
| Movement Name                        | Miyota                         |
| Functions                            | Hour / Second / Minute / Date  |
| MEASURES                             |                                |
|                                      |                                |
| Case width [mm]                      | 26                             |
| Case width [mm]  Case thickness [mm] | <ul><li>26</li><li>7</li></ul> |
|                                      |                                |

| MATERIAL & COLOUR  |                                  |
|--------------------|----------------------------------|
| Strap Material     | Stainless steel                  |
| Strap Colour       | Gold / Silver                    |
| Case Material      | Stainless steel                  |
| Case Colour        | Gold                             |
| Case Surface       | Polished / Matted                |
| Colour of the dial | Silver                           |
| Glass              | Mineral glass                    |
| DETAILS            |                                  |
| Bezel              | Fixed                            |
| Case Bottom        | Stainless steel bottom (pressed) |
| Clasp              | Folding clasp                    |
| Water resistant    | 3 ATM                            |