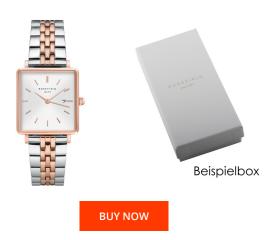

## Rosefield ladies' watch QVSRD-Q014 Specifications

This document contains all the specifications for the Rosefield The Boxy QVSRD-Q014 ladies' watch. We at the DIALANDO® watch store offer a large selection of authentic watches from the best watch brands in the world.

https://www.dialando.lt/

| PRODUCT INFORMATION |               |  |
|---------------------|---------------|--|
| EAN                 | 8720039330535 |  |
| Gender              | Ladies        |  |
| Brand               | Rosefield     |  |
| Collection          | The Boxy      |  |
| Warranty [years]    | 2             |  |

| PRODUCT EXECUTION                   |                        |
|-------------------------------------|------------------------|
| Display Type                        | Analogue               |
| Movement type                       | Quartz (Battery)       |
| Movement Name                       | Miyota                 |
| Functions                           | Hour / Second / Minute |
|                                     |                        |
| MEASURES                            |                        |
|                                     |                        |
| Case width [mm]                     | 26                     |
| Case width [mm] Case thickness [mm] | 26<br>7                |
|                                     |                        |
| Case thickness [mm]                 | 7                      |

| MATERIAL & COLOUR  |                                  |
|--------------------|----------------------------------|
| Strap Material     | Stainless steel                  |
| Strap Colour       | Silver / Rose gold               |
| Case Material      | Stainless steel                  |
| Case Colour        | Rose gold                        |
| Case Surface       | Matted / Polished                |
| Colour of the dial | Silver                           |
| Glass              | Mineral glass                    |
| DETAILS            |                                  |
| Bezel              | Fixed                            |
| Case Bottom        | Stainless steel bottom (pressed) |
| Clasp              | Folding clasp                    |
| Water resistant    | 3 ATM                            |