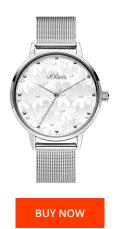

## sOliver ladies' watch SO-3788-MQ Specifications

This document contains all the specifications for the sOliver SO-3788-MQ ladies' watch. We at the DIALANDO® watch store offer a large selection of authentic watches from the best watch brands in the world.

https://www.dialando.lt/

| PRODUCT INFORMATION |                            |
|---------------------|----------------------------|
| EAN                 | 4035608038175              |
| Gender              | Ladies                     |
| Brand               | SOliver                    |
| Warranty [years]    | 2                          |
| PRODUCT EXECUTION   |                            |
| Display Type        |                            |
| Display Type        | Analogue                   |
| Movement type       | Analogue  Quartz (Battery) |
|                     |                            |
| Movement type       | Quartz (Battery)           |

| MATERIAL & COLOUR  |                  |
|--------------------|------------------|
| Strap Material     | Stainless steel  |
| Strap Colour       | Silver           |
| Case Material      | Stainless steel  |
| Colour of the dial | Pink             |
| Glass              | Mineral glass    |
| Glass              | Williel al glass |
| DETAILS            | willer at grass  |
|                    | Folding clasp    |