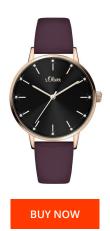

## sOliver ladies' watch SO-4161-LQ Specifications

This document contains all the specifications for the sOliver SO-4161-LQ ladies' watch. We at the DIALANDO® watch store offer a large selection of authentic watches from the best watch brands in the world.

| MATERIAL & COLOUR  |                 |
|--------------------|-----------------|
| Strap Material     | Real leather    |
| Strap Colour       | Purple          |
| Case Material      | Stainless steel |
| Colour of the dial | Black           |
| Glass              | Mineral glass   |
| DETAILS            |                 |
| Clasp              | Pin buckle      |
| Water resistant    | 3 ATM           |