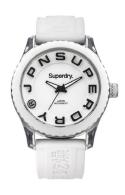

## Superdry ladies' watch SYL146W Specifications

**BUY NOW** 

This document contains all the specifications for the Superdry SYL146W ladies' watch. We at the <code>DIALANDO®</code> watch store offer a large selection of authentic watches from the best watch brands in the world.

| MATERIAL & COLOUR    |               |
|----------------------|---------------|
| Strap Material       | Silicone      |
| Strap Colour         | White         |
| Colour of the dial   | White         |
| Glass                | Mineral glass |
|                      |               |
| DETAILS              |               |
| <b>DETAILS</b> Clasp | Buckle        |