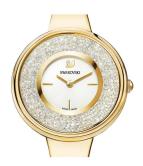

## Swarovski ladies' watch 5269253 Specifications

**BUY NOW** 

This document contains all the specifications for the Swarovski 5269253 ladies' watch. We at the DIALANDO® watch store offer a large selection of authentic watches from the best watch brands in the world.

| MATERIAL & COLOUR   |                 |
|---------------------|-----------------|
| Strap Material      | Stainless steel |
| Strap Colour        | Gold            |
| Colour of the dial  | White           |
| Stone type          | Swarovski       |
| Glass               | Mineral glass   |
|                     |                 |
| DETAILS             |                 |
| DETAILS<br>Numerals | No marks        |