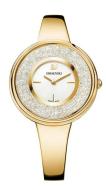

## Swarovski ladies' watch 5269253 Specifications

**BUY NOW** 

This document contains all the specifications for the Swarovski 5269253 ladies' watch. We at the DIALANDO® watch store offer a large selection of authentic watches from the best watch brands in the world.

| MATERIAL & COLOUR   |                 |
|---------------------|-----------------|
| Strap Material      | Stainless steel |
| Strap Colour        | Gold            |
| Colour of the dial  | White           |
| Stone type          | Swarovski       |
| Glass               | Mineral glass   |
|                     |                 |
| DETAILS             |                 |
| DETAILS<br>Numerals | No marks        |