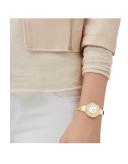

## Swarovski ladies' watch 5269253 Specifications

**BUY NOW** 

This document contains all the specifications for the Swarovski 5269253 ladies' watch. We at the DIALANDO® watch store offer a large selection of authentic watches from the best watch brands in the world.

| MATERIAL & COLOUR   |                 |
|---------------------|-----------------|
| Strap Material      | Stainless steel |
| Strap Colour        | Gold            |
| Colour of the dial  | White           |
| Stone type          | Swarovski       |
| Glass               | Mineral glass   |
|                     |                 |
| DETAILS             |                 |
| DETAILS<br>Numerals | No marks        |