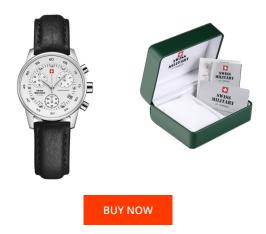

## Swiss Military by Chrono ladies' watch SM34013.04 Specifications

This document contains all the specifications for the Swiss Military by Chrono Chronograph SM34013.04 ladies' watch. We at the DIALANDO<sup>®</sup> watch store offer a large selection of authentic watches from the best watch brands in the world. https://www.dialando.lt/

| PRODUCT INFORMATION |                          |  |
|---------------------|--------------------------|--|
| EAN                 | 7630019106665            |  |
| Gender              | Ladies                   |  |
| Brand               | Swiss Military by Chrono |  |
| Collection          | Chronograph              |  |
| Warranty [years]    | 5                        |  |

Analogue Quartz (Battery)

Swiss Made

| MATERIAL & COLOURStrap MaterialReal leatherStrap ColourBlackCase MaterialStainless steelCase ColourSilverCase SurfacePolishedColour of the dialWhiteGlassMineral glass with sapphire coatingDETALSFixedCase BottomStainless steel bottom (pressed)ClaspPin buckleLightingLuminous hands / Luminous indexesWater resistantS ATM |                    |                                     |
|--------------------------------------------------------------------------------------------------------------------------------------------------------------------------------------------------------------------------------------------------------------------------------------------------------------------------------|--------------------|-------------------------------------|
| Array ColourBlackCase MaterialStainless steelCase ColourSilverCase SurfacePolishedColour of the dialWhiteGlassMineral glass with sapphire coatingDETAILSFixedCase BottomStainless steel bottom (pressed)ClaspPin buckleLightingLuminous hands / Luminous indexes                                                               | MATERIAL & COLOUR  |                                     |
| Case PotectEnderCase MaterialStainless steelCase ColourSilverCase SurfacePolishedColour of the dialWhiteGlassMineral glass with sapphire coatingDETAILSFixedBezelFixedCase BottomStainless steel bottom (pressed)ClaspPin buckleLightingLuminous hands / Luminous indexes                                                      | Strap Material     | Real leather                        |
| Case ColourSilverCase SurfacePolishedColour of the dialWhiteGlassMineral glass with sapphire coatingDETAILSExelCase BottomStainless steel bottom (pressed)ClaspPin buckleLightingLuminous hands / Luminous indexes                                                                                                             | Strap Colour       | Black                               |
| Case Surface Polished   Colour of the dial White   Glass Mineral glass with sapphire coating   DETAILS Fixed   Case Bottom Stainless steel bottom (pressed)   Clasp Pin buckle   Lighting Luminous hands / Luminous indexes                                                                                                    | Case Material      | Stainless steel                     |
| Colour of the dialWhiteGlassMineral glass with sapphire coatingDETAILSFixedGase BottomStainless steel bottom (pressed)ClaspPin buckleLightingLuminous hands / Luminous indexes                                                                                                                                                 | Case Colour        | Silver                              |
| Glass Mineral glass with sapphire coating   DETAILS   Bezel Fixed   Case Bottom Stainless steel bottom (pressed)   Clasp Pin buckle   Lighting Luminous hands / Luminous indexes                                                                                                                                               | Case Surface       | Polished                            |
| DETAILS   Bezel Fixed   Case Bottom Stainless steel bottom (pressed)   Clasp Pin buckle   Lighting Luminous hands / Luminous indexes                                                                                                                                                                                           | Colour of the dial | White                               |
| Bezel Fixed   Case Bottom Stainless steel bottom (pressed)   Clasp Pin buckle   Lighting Luminous hands / Luminous indexes                                                                                                                                                                                                     | Glass              | Mineral glass with sapphire coating |
| Case Bottom Stainless steel bottom (pressed)   Clasp Pin buckle   Lighting Luminous hands / Luminous indexes                                                                                                                                                                                                                   | DETAILS            |                                     |
| Clasp Pin buckle   Lighting Luminous hands / Luminous indexes                                                                                                                                                                                                                                                                  | Bezel              | Fixed                               |
| Lighting Luminous hands / Luminous indexes                                                                                                                                                                                                                                                                                     | Case Bottom        | Stainless steel bottom (pressed)    |
|                                                                                                                                                                                                                                                                                                                                | Clasp              | Pin buckle                          |
| Water resistant 5 ATM                                                                                                                                                                                                                                                                                                          | Lighting           | Luminous hands / Luminous indexes   |
|                                                                                                                                                                                                                                                                                                                                | Water resistant    | 5 ATM                               |