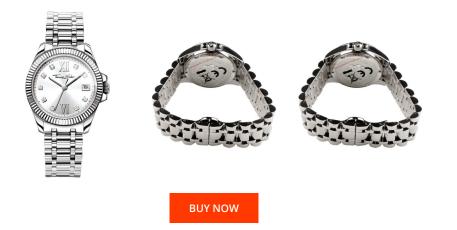

## Thomas Sabo ladies' watch WA0252-201-201 Specifications

This document contains all the specifications for the Thomas Sabo WA0252-201-201 ladies' watch. We at the DIALANDO<sup>®</sup> watch store offer a large selection of authentic watches from the best watch brands in the world. https://www.dialando.lt/

| PRODUCT INFORMATION |                  | MATERIAL & COLOUR  | MATERIAL & COLOUR |  |
|---------------------|------------------|--------------------|-------------------|--|
| EAN                 | 4051245219777    | Strap Material     | Stainless steel   |  |
| Gender              | Ladies           | Strap Colour       | Silver            |  |
| Warranty [years]    | 2                | Colour of the dial | Silver            |  |
|                     |                  | Glass              | Mineral glass     |  |
|                     |                  |                    |                   |  |
| PRODUCT EXECUTION   |                  | DETAILS            |                   |  |
| Display Type        | Analogue         | Clasp              | Folding clasp     |  |
| Movement type       | Quartz (Battery) | Water resistant    | 10 ATM            |  |
|                     |                  |                    |                   |  |
| MEASURES            |                  |                    |                   |  |
| Case width [mm]     | 33               |                    |                   |  |
|                     |                  |                    |                   |  |